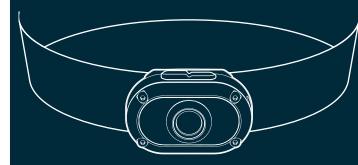

# **MYCRO** 500+

The NEBO® MYCRO 500+ Headlamp & Cap Light is a rechargeable, hands-free, 500 lumen lighting solution. The integrated tilt feature allows you to position the beam exactly where you want it.

#### **HEAD STRAP**

To use the Head Strap, simply thread it through the clips on both sides of the mount.