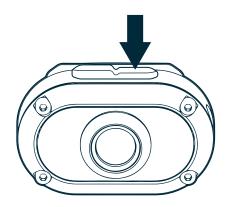

# **VERSATILE CLIP**

Provides 135° adjustable tilt and use as a cap light when the head strap unit is removed. To remove, pull Tab upwards to detach from Tab Slot and pull unit away from the MYCRO. To reattach, simply push back into place.

## **SPOTLIGHT OPERATION**

Press the Spotlight Power Button to turn the unit on and cycle through modes

Off > High > Medium > Low

Press & hold for **Turbo** when the unit is On.
Press & hold for **Direct-to-Low** when unit is Off.
Press to activate **Last Used Mode** when unit is Off.