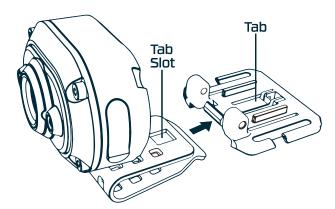

# **VERSATILE CLIP**

Provides 135° adjustable tilt and use as a cap light when the head strap unit is removed. To remove, pull Tab upwards to detach from Tab Slot and pull unit away from the MYCRO. To reattach, simply push back into place.