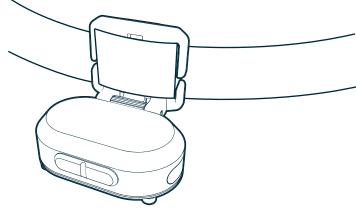

#### **HEAD STRAP**

To use the Head Strap, simply thread it through the clips on both sides of the mount.

# **VERSATILE CLIP**

Provides 135° adjustable tilt and use as a cap light when the head strap unit is removed. To remove, pull Tab upwards to detach from Tab Slot and pull unit away from the MYCRO. To reattach, simply push back into place.