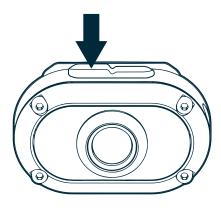

#### **FLOOD LIGHT OPERATION**

Press the Flood Light Power Button to turn the unit on and cycle through modes

Off > High > Low

Press & hold for **Direct-To-Red** when the unit is Off.

Press to activate Last Used Mode when unit is Off.

## **SPOTLIGHT OPERATION**

Press the Spotlight Power Button to turn the unit on and cycle through modes

Off > High > Medium > Low

Press & hold for **Turbo** when the unit is On.
Press & hold for **Direct-to-Low** when unit is Off.
Press to activate **Last Used Mode** when unit is Off.