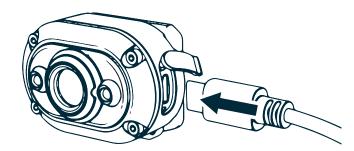

#### **BATTERY**

This unit is powered by an internal rechargeable battery that cannot be replaced.

### **USB RECHARGEABLE**

Use the included charging cable to recharge the MYCRO 500+.

The charging indicator glows **red** when charging; **green** when fully charged.